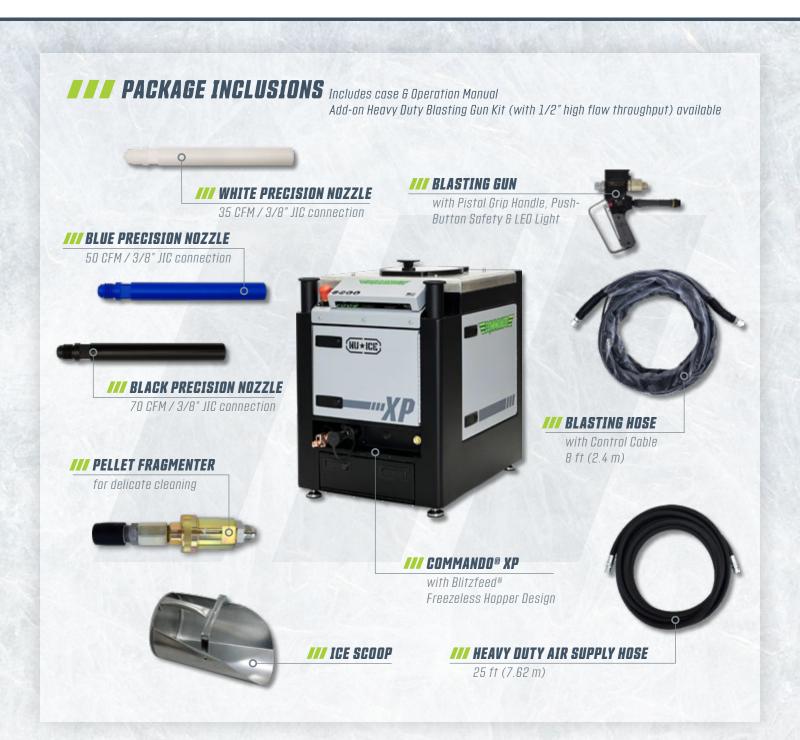

## EXTREME PRECISION. UNRIVALED VERSATILITY.

The **COMMANDO® XP** Dry Ice Blaster is designed for precise and delicate cleaning applications in industrial environments such as plastics manufacturing, food and beverage processing, and medical device manufacturing. The machine features a 35 lb (16 kg) hopper, the BlitzFeed® freezeless dry ice delivery system and a pellet fragmenter for delicate cleaning.

- Engineered for precision safely and effectively clean delicate surfaces and complex geometries
- Dual-function machine does both precision and aggressive blasting with standard pellets
- Included fragmenter shatters standard dry ice pellets for delicate cleaning applications
- Requires less air pressure for operation, resulting in quieter blasting
- Economical consumption of dry ice and compressed air compared to larger blasters
- Clean-in-place solution clean production equipment without disassembling
- Automatic line clearing feature when blasting is completed