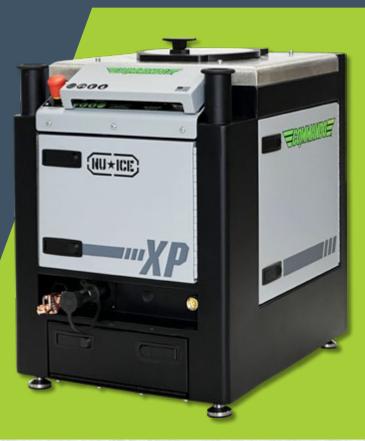

## EXTREME PRECISION. UNRIVALED VERSATILITY.

The **COMMANDO® XP** Dry Ice Blaster is designed for precise and delicate cleaning applications in industrial environments such as plastics manufacturing, food and beverage processing, and medical device manufacturing. The machine features a 35 lb (16 kg) hopper, the BlitzFeed® freezeless dry ice delivery system and a pellet fragmenter for delicate cleaning.

- Engineered for precision safely and effectively clean delicate surfaces and complex geometries
- Dual-function machine does both precision and aggressive blasting with standard pellets
- Included fragmenter shatters standard dry ice pellets for delicate cleaning applications
- Requires less air pressure for operation, resulting in quieter blasting
- Economical consumption of dry ice and compressed air compared to larger blasters
- Clean-in-place solution clean production equipment without disassembling
- Automatic line clearing feature when blasting is completed

## **BLASTER SPECIFICATIONS**

- **Dimensions:** 30" (762 mm) L x 19" (483 mm) W x 32" (813 mm) H
- Weight: 190 lbs (86 kg)
- Hopper Capacity: 35 lbs (16 kg)
- **Dry Ice Consumption:** 0 3 lbs/min (0 1.36 kg/min)
- Blasting Pressure: 20 150 psi (1.3 10.3 bar)
- Compressed Air Connection: 3/4" JIC Fitting
- Blast Gun and hose kits available for 5/8" or 3/4" hoses

- Moisture Separator: Included on machine
- Controls: Adjustable blasting pressure and pellet feed rate
- **Power:** 110 140V AC (50/60Hz) 4.8 A (220V model also available)
- Noise Level: 60 120 dB(A) (varies). Ear and eye protection required.
- Warranty: 1 Year Limited
- UL Listed, CE, CSA and TUV approved