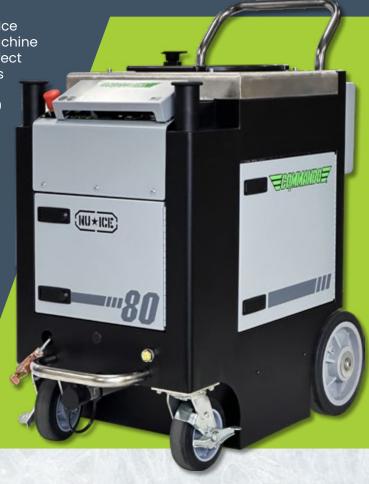

## HIGH PERFORMANCE DRY ICE BLASTER

No job is too big for the **COMMANDO® 80** Dry Ice Blaster! With a large hopper capacity, the machine is built to blast all day long, making it the perfect choice for commercial cleaning professionals and for any cleaning applications requiring extended operation time. The COMMANDO® 80 is durable, reliable and ready to report for duty!

- Heavy duty 80 lb (36 kg) capacity removable spun stainless steel hopper with the BlitzFeed™ patented freezeless dry ice delivery system for reliable ice delivery
- Includes a 1" air intake for an increased air flow capacity, providing maximum blasting velocity
- Ideal for commercial cleaning requiring extended operation time
- Maximum blasting velocity with integrated blast pressure adjustment
- Being field serviceable in minutes, the modular electrical box and blasting gun can be repaired easily
- Industry low cost of ownership

## **BLASTER SPECIFICATIONS**

- **Dimensions:** 35" (889 mm) L x 23¾" (591 mm) W x 38¾" (1 m) H
- Weight: 225 lbs (102 kg)
- Hopper Capacity: 80 lbs (36 kg)
- **Dry Ice Consumption:** 0 425 lbs/hr (0 193 kg/hr)
- **Operating Range:** 60 250 psi @ 85 375 CFM (2.4 10.6 m³)
- Blasting Pressure: 60 250 psi (3.4 17.2 bar)

- Compressed Air Connection: 1" JIC Fitting
- Moisture Separator: Included on machine
- Controls: Adjustable blasting pressure and pellet feed rate
- Noise Level: 60 120 dB(A) (varies). Ear and eye protection required.
- Warranty: 1 Year Limited