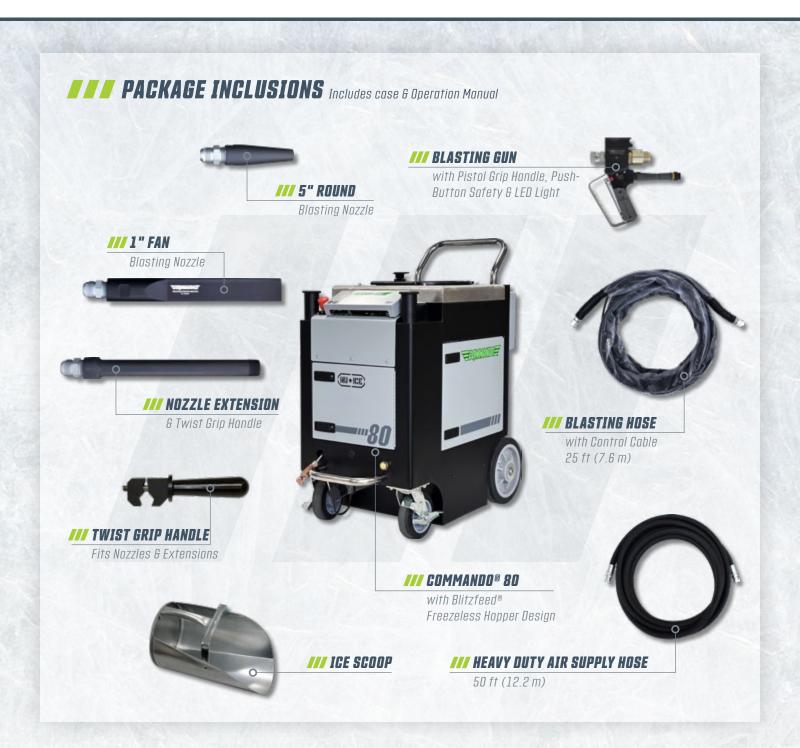

- Heavy duty 80 lb (36 kg) capacity removable spun stainless steel hopper with the BlitzFeed™ patented freezeless dry ice delivery system for reliable ice delivery
- Includes a 1" air intake for an increased air flow capacity, providing maximum blasting velocity
- Ideal for commercial cleaning requiring extended operation time
- Maximum blasting velocity with integrated blast pressure adjustment
- Being field serviceable in minutes, the modular electrical box and blasting gun can be repaired easily
- Industry low cost of ownership

## **BLASTER SPECIFICATIONS**

- **Dimensions:** 35" (889 mm) L x 23¾" (591 mm) W x 38¾" (1 m) H
- Weight: 225 lbs (102 kg)
- Hopper Capacity: 80 lbs (36 kg)
- **Dry Ice Consumption:** 0 425 lbs/hr (0 193 kg/hr)
- **Operating Range:** 60 250 psi @ 85 375 CFM (2.4 10.6 m³)
- Blasting Pressure: 60 250 psi (3.4 17.2 bar)

- Compressed Air Connection: 1" JIC Fitting
- Moisture Separator: Included on machine
- Controls: Adjustable blasting pressure and pellet feed rate
- Noise Level: 60 120 dB(A) (varies). Ear and eye protection required.
- Warranty: 1 Year Limited